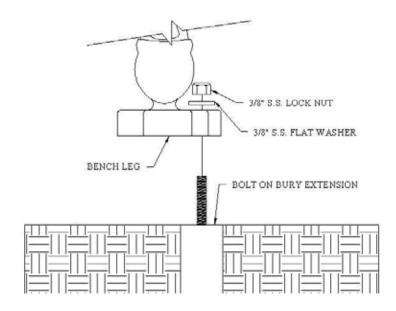

## PLEASE READ THESE STEPS BEFORE PROCEEDING

Included with your Bolt on Bury Extension is the following hardware:

- One (1) 3/8" Stainless Steel Flat Washer
- One (1) 3/8" Stainless Steel Nylon Lock Nut

## Please abide by the following installation instructions:

- 1. Insert the threaded part of the extension up through the hole in the leg.
- 2. Place the washer over the thread and then screw on the lock nut. The washer should be between the nut and the leg.